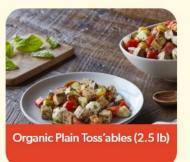

#### Type:

- · Toss'ables Garlic & Herb, Korean-inspired Sweet Chili
- Toss'ables Plain
- Superfood Skillet Mexican Style & Breakfast Scramble