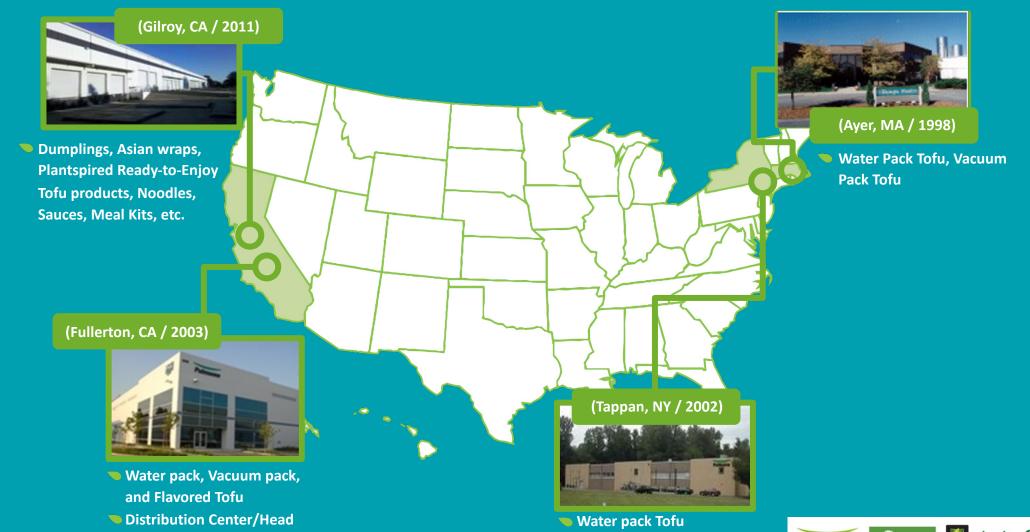

## **USA Operations**

Pulmuone Foods USA HQ is in Fullerton, CA, with four U.S. manufacturing facilities.

Office