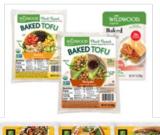

#### Type:

- WW baked tofu teriyaki, savory, & sriracha
- Plantspired TofuBakedteriyaki & sesame ginger, Sweet BBQ
- · Crispy Tofu Bites