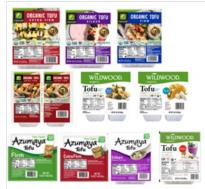

### **PLANT-BASED PROTEIN**

Water Pack (WP)

High Protein (HP) Super Firm Tofu

Value Added (VA) Baked Tofu

Ready Meals (RM)

Plant-Based Meat

plantspíred

#### Type:

High-Protein Super Firm Tofu (vacuum Packed)

#### Type:

- WW baked tofu teriyaki, savory, & sriracha
- Plantspired TofuBakedteriyaki & sesame ginger, Sweet BBQ
- · Crispy Tofu Bites

#### Type:

- · Toss'ables Garlic & Herb, Korean-inspired Sweet Chili
- Toss'ables Plain
- Superfood Skillet Mexican Style & Breakfast Scramble