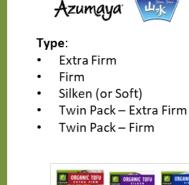

### **PLANT-BASED PROTEIN**

Water Pack (WP)

High Protein (HP) Super Firm Tofu

Value Added (VA) Baked Tofu

Ready Meals (RM)

Plant-Based Meat

plantspíred