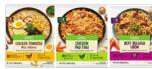

#### Type:

- · Toss'ables Garlic & Herb, Korean-inspired Sweet Chili
- Toss'ables Plain
- Superfood Skillet Mexican Style & Breakfast Scramble