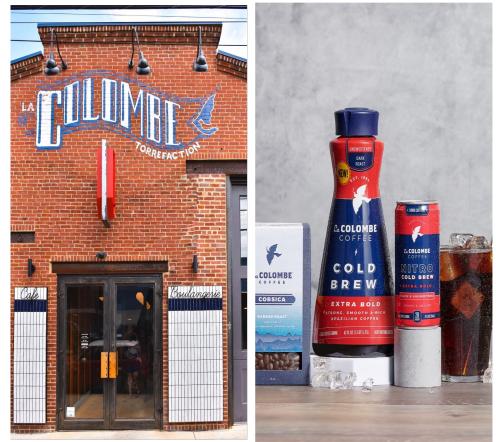

## PRODUCT

Customized Products and Set-up, including: Cold Brew On-Tap Drip Coffee Ready-to-Drink Cans Cold Brew Concentrate Full Espresso Set-up

#### **READY-TO-DRINK CANS**

#### ON-TAP COLD BREW + LATTES

#### **BULK ROASTED COFFEE**

**DRIP COFFEE SET-UP** 