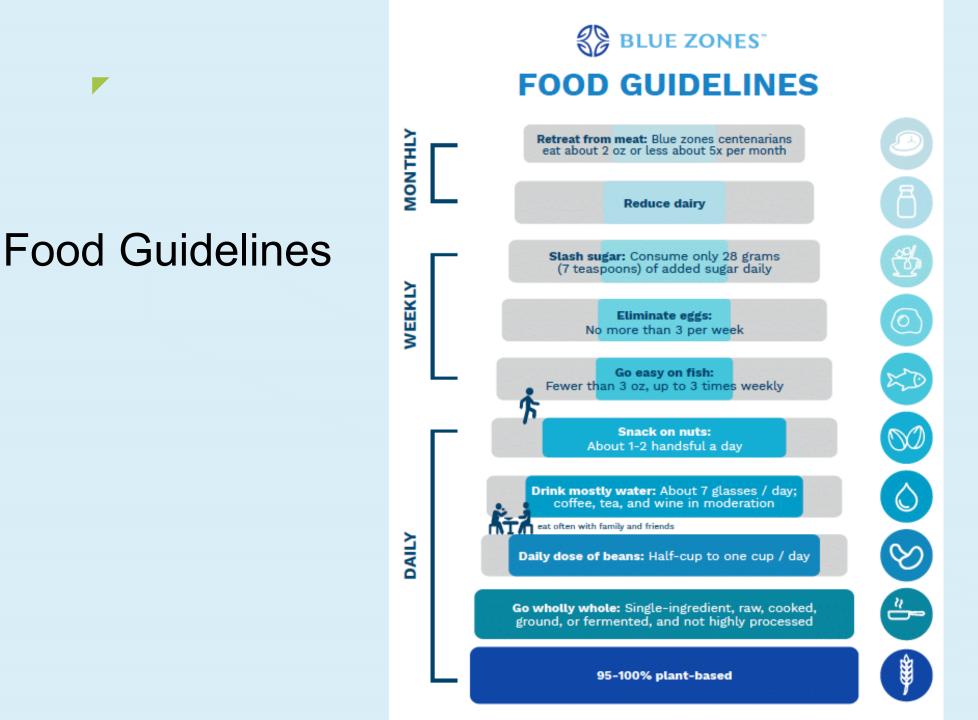

#### Areas of the world with high rates of longevity/healthy aging

Okinawa, Japan

- Icaria, Greece
- Loma Linda, CA Seventh Day Adventists
- Nicoya Peninsula, Costa Rica
- Sardinia, Italy

Eat wisely: plant slant

• Retreat from meat

- Retreat from meat
- Reduce dairy

| 40mL)      |              | servings per co<br>Serving size |
|------------|--------------|---------------------------------|
| 10         | ; 1          | mount per serving               |
| ily Value* | % Dail       |                                 |
| 0%         |              | Fotal Fat Og                    |
| 0%         | )            | Saturated Fat 0g                |
|            |              | <i>Trans</i> Fat 0g             |
| 0%         |              | Cholesterol Omg                 |
| 0%         |              | Sodium 5mg                      |
| 10%        | rate 27g     | Fotal Carbohydra                |
| 0%         |              | Dietary Fiber 0g                |
|            | g            | Total Sugars 25g                |
| 46%        | Added Sugars | Includes 23g A                  |
|            |              | Protein Og                      |
| 0%         |              | /itamin D 0mcg                  |
| 0%         |              | Calcium Omg                     |
| 0%         |              | ron 0mg                         |
| 0%         |              | Potassium 40mg                  |

- Retreat from meat
- Reduce dairy
- Slash (added) sugar
- Eliminate/limit eggs

- Retreat from meat
- Reduce dairy
- Slash (added) sugar
- Eliminate/limit eggs
- Go easy on fish

- Retreat from meat
- Reduce dairy
- Slash (added) sugar
- Eliminate/limit eggs
- Go easy on fish
- Snack on nuts

- Retreat from meat
- Reduce dairy
- Slash (added) sugar
- Eliminate/limit eggs
- Go easy on fish
- Snack on nuts

• Drink mostly water

- Retreat from meat
- Reduce dairy
- Slash (added) sugar
- Eliminate/limit eggs
- Go easy on fish
- Snack on nuts

- Drink mostly water
- Daily dose of beans

- Retreat from meat
- Reduce dairy
- Slash (added) sugar
- Eliminate/limit eggs
- Go easy on fish
- Snack on nuts

- Drink mostly water
- Daily dose of beans
- Go wholly whole

- Retreat from meat
- Reduce dairy
- Slash (added) sugar
- Eliminate/limit eggs
- Go easy on fish
- Snack on nuts

- Drink mostly water
- Daily dose of beans
- Go wholly whole
- Sour on bread

- Retreat from meat
- Reduce dairy
- Slash (added) sugar
- Eliminate/limit eggs
- Go easy on fish
- Snack on nuts

- Drink mostly water
- Daily dose of beans
- Go wholly whole
- Sour on bread
- 95-100% plant based