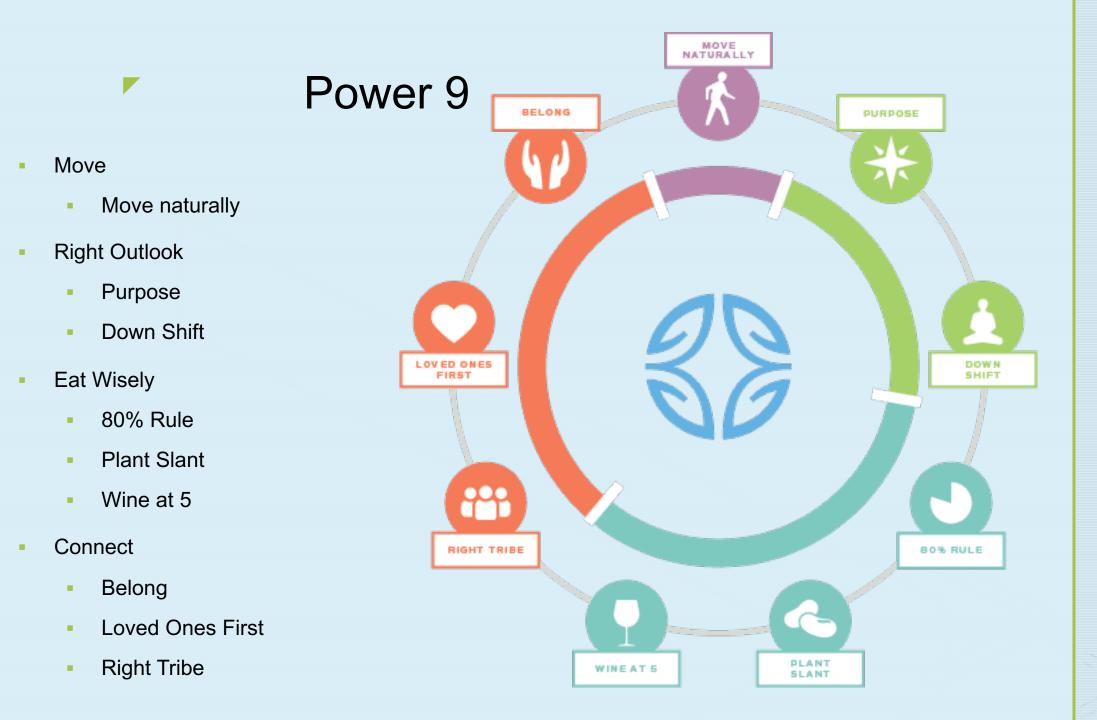

#### Areas of the world with high rates of longevity/healthy aging

Okinawa, Japan

- Icaria, Greece
- Loma Linda, CA Seventh Day Adventists
- Nicoya Peninsula, Costa Rica
- Sardinia, Italy

Eat wisely: plant slant