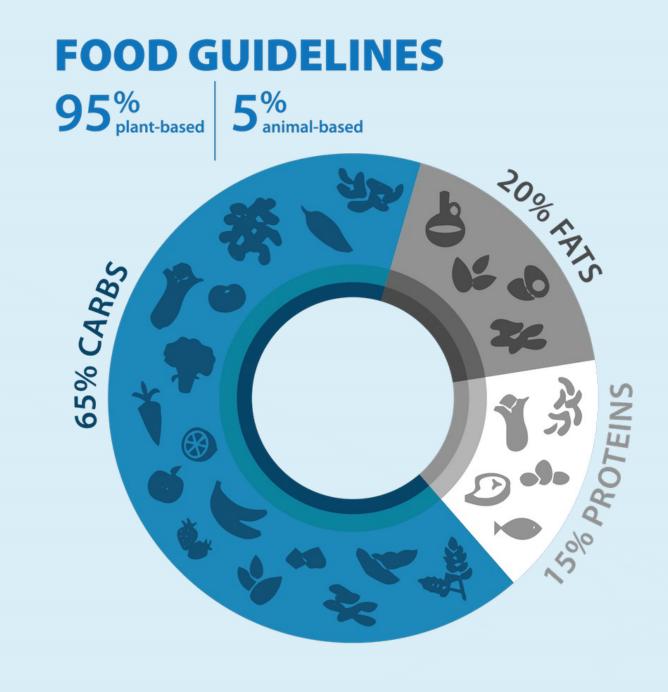

#### Areas of the world with high rates of longevity/healthy aging

Okinawa, Japan

- Icaria, Greece
- Loma Linda, CA Seventh Day Adventists
- Nicoya Peninsula, Costa Rica
- Sardinia, Italy

Eat wisely: plant slant