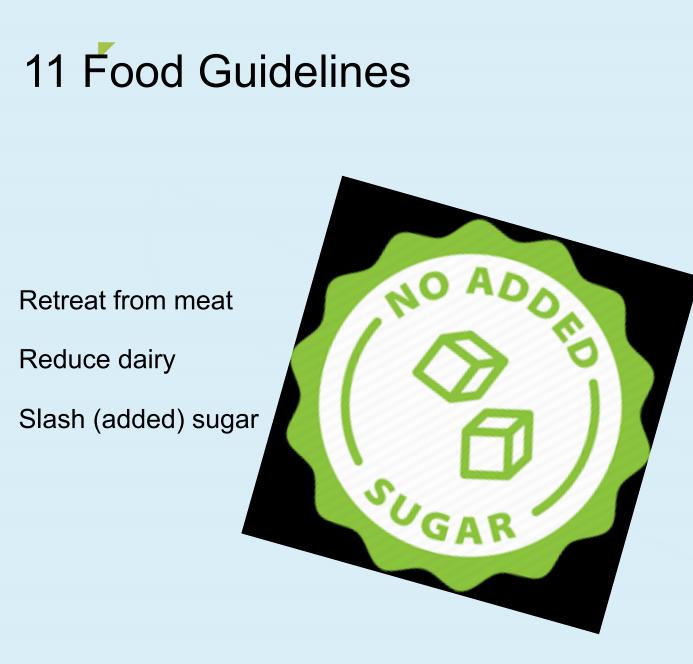

• Retreat from meat

- Retreat from meat
- Reduce dairy

| 40mL)      |              | servings per co<br>Serving size |
|------------|--------------|---------------------------------|
| 10         | ; 1          | mount per serving               |
| ily Value* | % Dail       |                                 |
| 0%         |              | Fotal Fat Og                    |
| 0%         | )            | Saturated Fat 0g                |
|            |              | <i>Trans</i> Fat 0g             |
| 0%         |              | Cholesterol Omg                 |
| 0%         |              | Sodium 5mg                      |
| 10%        | rate 27g     | Fotal Carbohydra                |
| 0%         |              | Dietary Fiber 0g                |
|            | g            | Total Sugars 25g                |
| 46%        | Added Sugars | Includes 23g A                  |
|            |              | Protein Og                      |
| 0%         |              | /itamin D 0mcg                  |
| 0%         |              | Calcium Omg                     |
| 0%         |              | ron 0mg                         |
| 0%         |              | Potassium 40mg                  |

- Retreat from meat
- Reduce dairy
- Slash (added) sugar
- Eliminate/limit eggs

- Retreat from meat
- Reduce dairy
- Slash (added) sugar
- Eliminate/limit eggs
- Go easy on fish

- Retreat from meat
- Reduce dairy
- Slash (added) sugar
- Eliminate/limit eggs
- Go easy on fish
- Snack on nuts

- Retreat from meat
- Reduce dairy
- Slash (added) sugar
- Eliminate/limit eggs
- Go easy on fish
- Snack on nuts

• Drink mostly water

- Retreat from meat
- Reduce dairy
- Slash (added) sugar
- Eliminate/limit eggs
- Go easy on fish
- Snack on nuts

- Drink mostly water
- Daily dose of beans

- Retreat from meat
- Reduce dairy
- Slash (added) sugar
- Eliminate/limit eggs
- Go easy on fish
- Snack on nuts

- Drink mostly water
- Daily dose of beans
- Go wholly whole

- Retreat from meat
- Reduce dairy
- Slash (added) sugar
- Eliminate/limit eggs
- Go easy on fish
- Snack on nuts

- Drink mostly water
- Daily dose of beans
- Go wholly whole
- Sour on bread

- Retreat from meat
- Reduce dairy
- Slash (added) sugar
- Eliminate/limit eggs
- Go easy on fish
- Snack on nuts

- Drink mostly water
- Daily dose of beans
- Go wholly whole
- Sour on bread
- 95-100% plant based