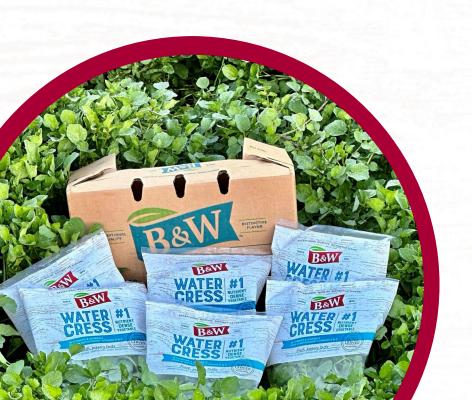

## Watercress

## **#1 Nutrient-Dense Vegetable in the World**

- Over 50 Essential Nutrients
- Unique peppery taste
- Versatile
- Triple-washed and air-tunnel dried
- Bunches
- Exclusive Red Watercress Option