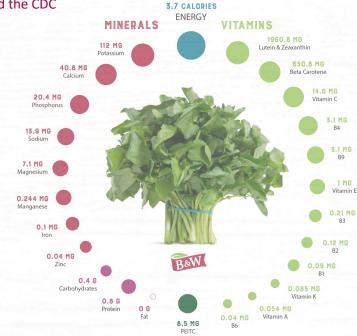

## **Nutrition**

**Most Nutrient-Dense Food on the Planet** 

The only food to receive a perfect nutrition score from ANDI and the CDC

**Immune Support** 

Vitamins A, C, E, Zinc, Iron, Magnesium

**Eye Health** 

Vitamins A, C, E, Lutein

**Heart Health** 

I Cup of watercress has 106% DRD Vitamin K

**Anti-Cancer Properties** 

Phenethyl Isothiocyanate (PEITC)